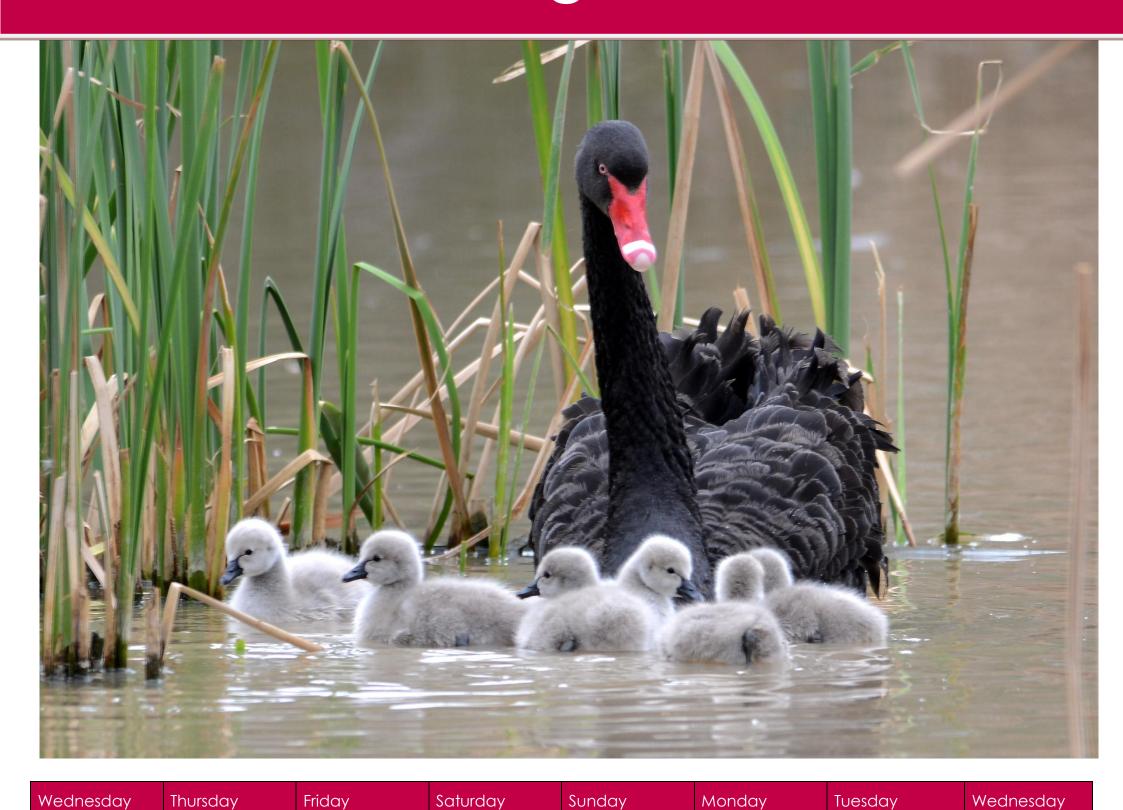

## Celebrating Bird Week 2016

| 19 October                                                      | 20 October                                        | 21 October                                                    | 22 October                                                      | 23 October                                                | 24 October                                             | 25 October                                            | 26 October                                             |
|-----------------------------------------------------------------|---------------------------------------------------|---------------------------------------------------------------|-----------------------------------------------------------------|-----------------------------------------------------------|--------------------------------------------------------|-------------------------------------------------------|--------------------------------------------------------|
| Launch of Bird<br>Week 2016                                     | Hannah Watts<br>Park                              | Melton Botanic<br>Garden                                      | Front Lake<br>Caroline Springs                                  | Navan Park Lake<br>Playground                             | Toolern Vale<br>Primary School                         | Eynesbury<br>Discovery Centre                         | Eynesbury<br>Discovery Centre                          |
| Melton Library<br>and Learning Hub                              | 6.30pm - 7.30pm                                   | 10am - 12pm                                                   | 10am – 12pm                                                     | 12 pm- 2pm                                                | 2.15pm - 3.15pm                                        | 10.30am -11.15am                                      | 7.00pm - 8pm                                           |
| 5.30pm - 6pm<br>7pm - 7.30pm                                    | Spotlight Walk-<br>creatures of the<br>Night      | Garden walk and talk  Which bird was                          | Walk and water bird identification for beginners.               | Feeding the ducks some healthy food and learning who they | Talk and photos<br>about baby birds<br>and their nests | Storytime for 2-5 year olds  Making a nest-           | Talk and photos<br>about baby birds<br>and their nests |
| Live bird<br>educational<br>display-Full Flight<br>Centre       | Meet at the<br>Rotunda Hannah<br>Watts            | that? Birds you can see in the Melton Botanic Garden by Daryl | Meet at the<br>building on the<br>lake near<br>Caroline Springs | are  Meet at the playground                               | Whose nest is<br>that? By Nora<br>Peters               | learn how to make<br>a birds nest<br>Rockbank Primary | Whose nest is<br>that? by Nora<br>Peters               |
| 6pm to 6.45pm                                                   | Please wear<br>sturdy shoes and<br>bring a torch- | Akers  Diggers Rest                                           | Bvd and Western<br>Highway                                      | Navan Park                                                | Parents and community members                          | 10am-11am Talk and photos                             |                                                        |
| Talk and photos about baby birds and their nests  Whose nest is | walking flat<br>ground                            | Family Services Centre 3.30pm- 4.30pm                         |                                                                 |                                                           | welcome                                                | about baby birds and their nests  Whose nest is that? |                                                        |
| that? by Nora<br>Peters                                         | (Also Melton<br>South Primary talk                | Nest making<br>workshop for 5-10<br>year olds rsvp            |                                                                 |                                                           |                                                        | by Nora Peters public welcome rsvp Melton City        |                                                        |
| The Connies and<br>bird cards<br>RSVP essential                 | by Nora Peters)                                   | Melton City<br>Council<br>(Inderdeep<br>Thapar)               |                                                                 |                                                           |                                                        | Council<br>(Inderdeep<br>Thapar)                      |                                                        |